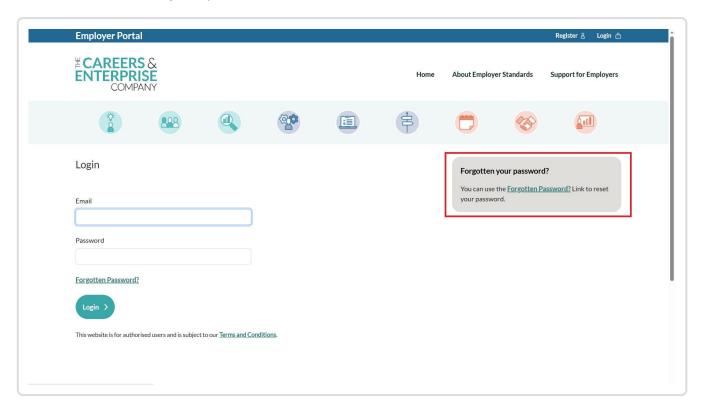

## Forgotten your password?

If you have forgotten your password, go to the Employer Portal landing page then click on 'Login' to the top-right of the screen, then select the 'Forgotten password' link:

Enter the email address that you use for your Employer Portal account in the box provided: