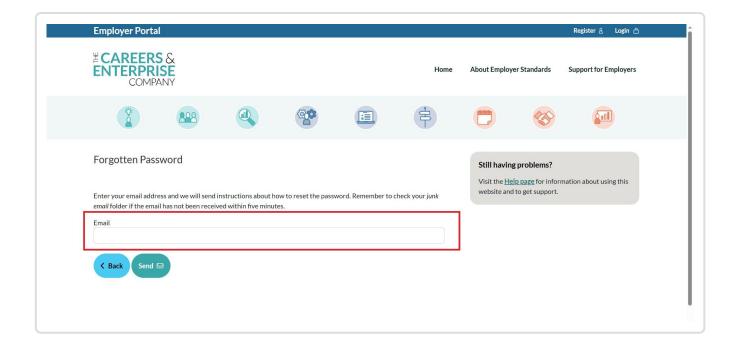

## Forgotten your password?

If you have forgotten your password, go to the Employer Portal landing page then click on 'Login' to the top-right of the screen, then select the 'Forgotten password' link:

Enter the email address that you use for your Employer Portal account in the box provided:

| Instructions will be emailed to you on how to reset your password. Remember to check your junk email folder if the email has not been received within five minutes. |
|---------------------------------------------------------------------------------------------------------------------------------------------------------------------|
|                                                                                                                                                                     |
|                                                                                                                                                                     |
|                                                                                                                                                                     |
|                                                                                                                                                                     |
|                                                                                                                                                                     |
|                                                                                                                                                                     |
|                                                                                                                                                                     |
|                                                                                                                                                                     |
|                                                                                                                                                                     |
|                                                                                                                                                                     |
|                                                                                                                                                                     |
|                                                                                                                                                                     |
|                                                                                                                                                                     |